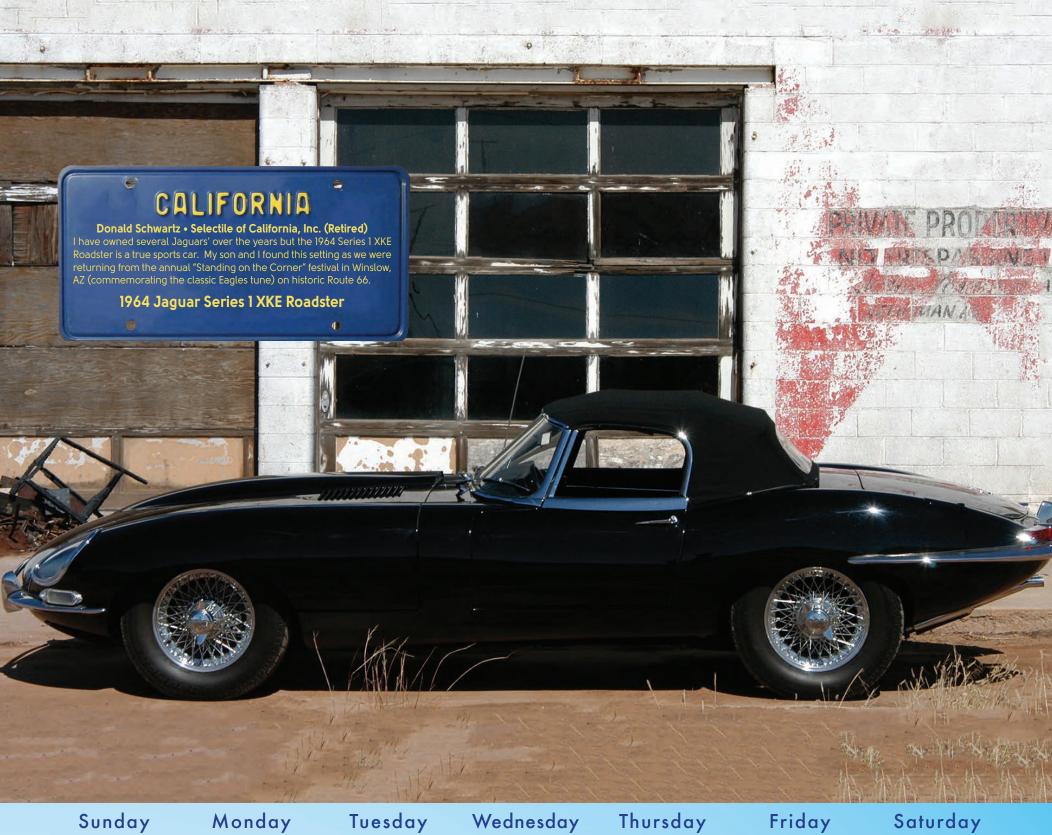

Double Layer Waterproof Protection

| Sunday | Monday             | luesday         | Wednesday        | Ihursday            | Friday | Saturday |
|--------|--------------------|-----------------|------------------|---------------------|--------|----------|
|        | <b>PRI</b> 2 0 1 5 | L               | 1                | 2                   | 3      | 4        |
| 5      | 6                  | 7               | 8                | 9                   | 10     | 11       |
| 12     | 13                 | 14              | Coverings •      | Orlando, FL         | 17     | 18       |
| 19     | 20                 | 21              | 22               | 23                  | 24     | 25       |
| 26     | 27                 | 28<br>NWFA Annu | 29 al Convention | 30<br>St. Louis, MO | N A A  |          |