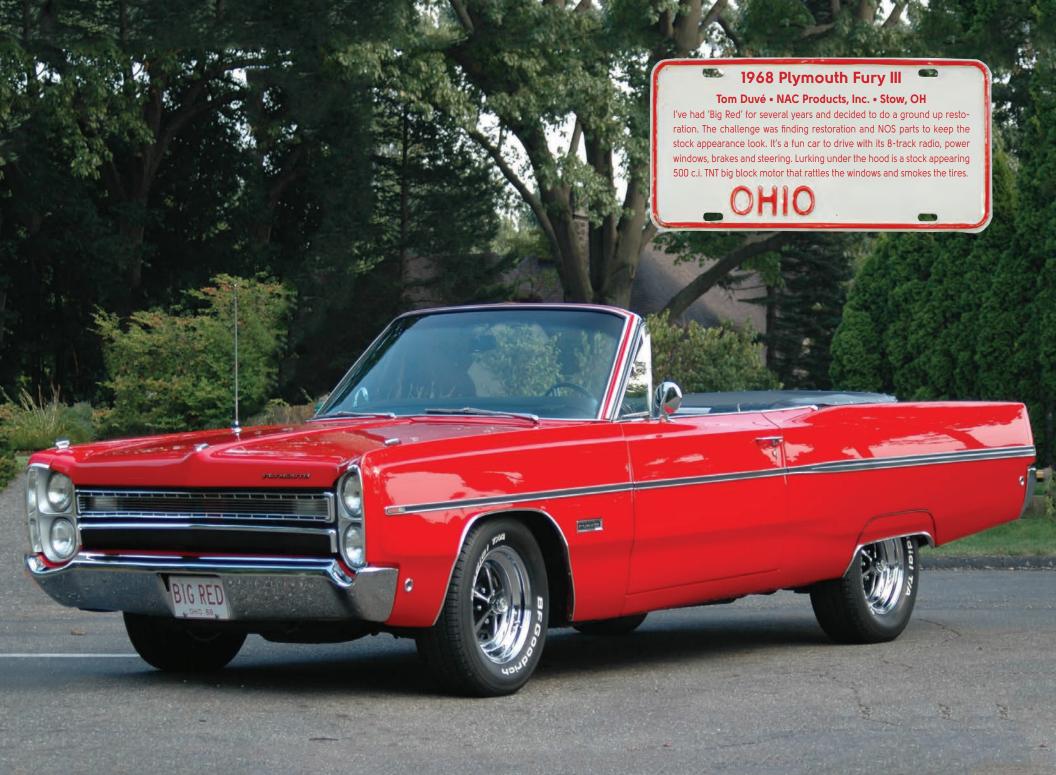

# **•Tennessee**•

#### **Stacy Moore • Broadway Flooring • Knoxville, TN** This car was a gift to my wife from her father about four years ago. It underwent a three year restoration that included replacing the original transmission with a Datsun 280 Z five speed transmission, a chrome bumper conversion, a 1965 steel dash and completely new black with blue piping leather interior. The coolest thing about a British car is when you flip a Lucas switch, nothing catches on fire.