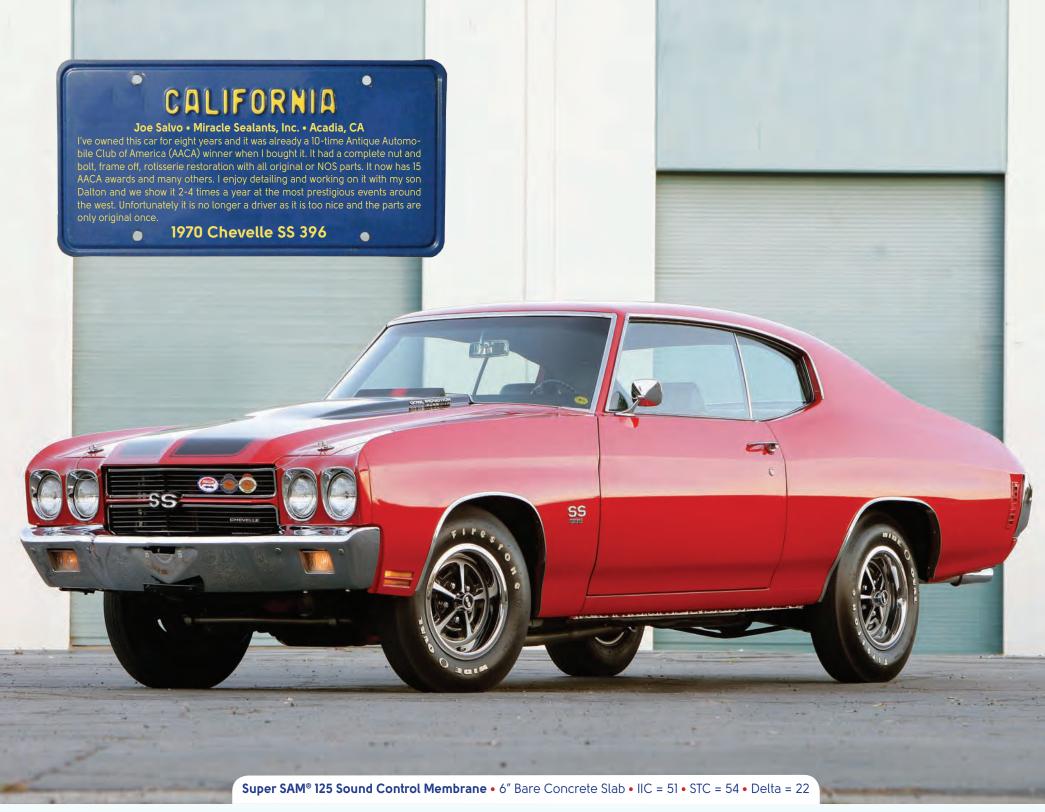

# CALIFORNIA

**Buddy Bellflower • California Interiors • San Gabriel, CA** I've wanted this model of car since I was in high school. It was a one owner vehicle before I purchased it and the original owner bought the car from a dealership just a few miles from my office! I found it in Connecticut and had it trucked back to LA. It has a sneaky fast 1969 Corvette big block 427 with a full

1972 Chevrolet Monte Carlo

2" drop hotchkis suspension and B & M turbo 400 with 17" wheels.

Super SAM<sup>®</sup> 125 Sound Control Membrane • 6" Bare Concrete Slab • IIC = 51 • STC = 54 • Delta = 22

-

| Sunday | Monday | Tuesday           | Wednesday | Thursday | Friday                                                                                                                                                                                             | Saturday                                                                                                                                                                                                |
|--------|--------|-------------------|-----------|----------|----------------------------------------------------------------------------------------------------------------------------------------------------------------------------------------------------|---------------------------------------------------------------------------------------------------------------------------------------------------------------------------------------------------------|
|        |        | <b>A Y</b><br>1 6 |           |          | APRIL    2016      1    2      3    4    5    6    7    8    9      10    11    12    13    14    15    16      17    18    19    20    21    22    23      24    25    26    27    28    29    30 | JUNE    2016      1    2    3    4      5    6    7    8    9    10    11      12    13    14    15    16    17    18      19    20    21    22    23    24    25      26    27    28    29    30    14 |
| 1      | 2      | 3                 | 4         | 5        | 6                                                                                                                                                                                                  | 7                                                                                                                                                                                                       |
| 8      | 9      | 10                | 11        | 12       | 13                                                                                                                                                                                                 | 14                                                                                                                                                                                                      |