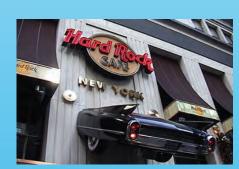

### Hard Rock Café, New York, NY

The restaurant needed a waterproofing solution and chose **Strataflex**, with its 2" double stick overlap joint, providing a watertight seal while also protecting for up to 3/8" lateral substrate movement.