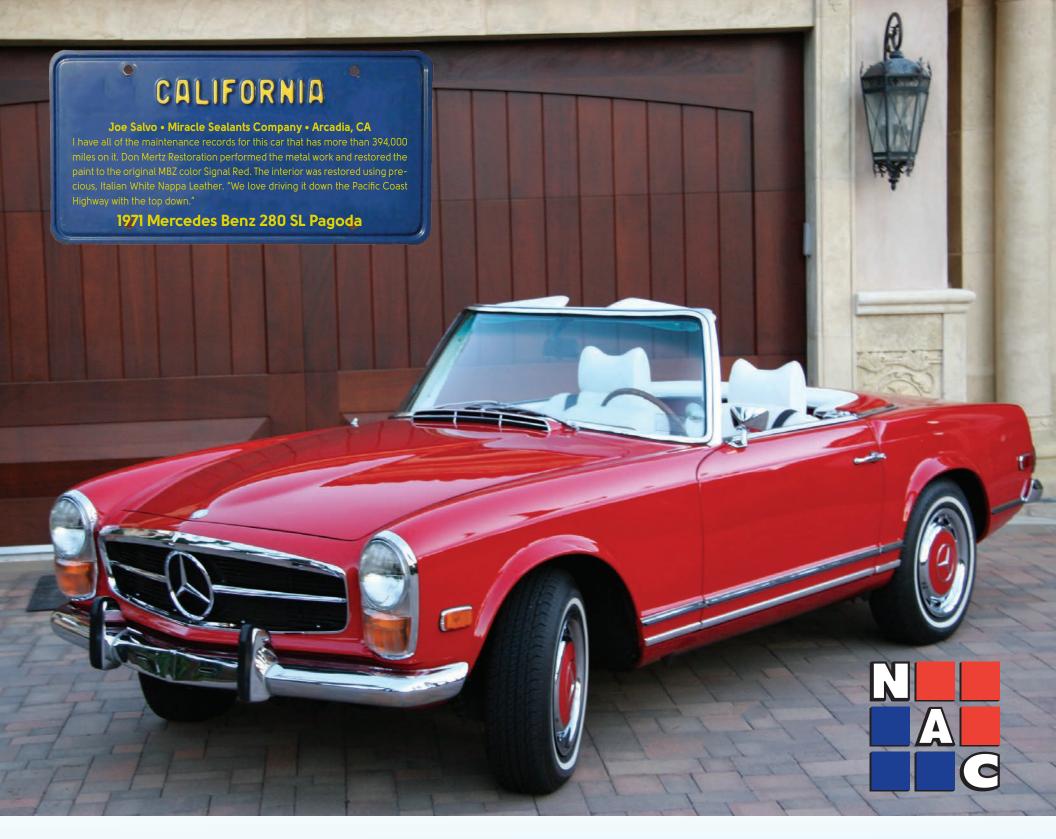

lled.





## **MARCH 2017**

 Sunday
 Monday
 Tuesday
 Wednesday
 Thursday
 Friday
 Saturday

 5
 6
 7
 8
 9
 10
 11

 FCICA Annual Meeting • San Antonio, TX

 12
 13
 14
 15
 16
 17
 18

 19
 20
 21
 22
 23
 24
 25

 First Day of Spring
 28
 29
 30
 31

### Beverly Wilshire Medical Centre, Beverly Hills, CA

The medical centre utilized **ECB**® and **SubSeal**® liquid waterproofing membrane to help attach large granite slabs to their exterior façade.





## **APRIL 2017**

Tuesday Wednesday Thursday Saturday Sunday Monday Friday 6 Coverings • Orlando, FL Wood Flooring Expo • Phoenix, AZ 18 Easter 26 23 AIA Convention • Orlando, FL Ted Stevens Airport, Anchorage AK 30 Just under 100,000 SQ FT of **ECB**® was installed to protect the porcelain and travertine tile throughout the airport.



## **MAY 2017**

| Sunday       | Monday       | Tuesday   | Wednesday | Thursday  | Friday | Saturday  |
|--------------|--------------|-----------|-----------|-----------|--------|-----------|
|              | - 1          | 2         | 3         | 4         | 5      | 6         |
|              |              |           |           |           |        |           |
| 7            | 8            | 9         | 10        | 11        | 12     | 13        |
|              |              |           |           |           |        |           |
| 14           | 15           | 16        | 17        | 18        | 19     | 20        |
| Mother's Day |              |           |           |           |        |           |
| 21           | 22           | <b>23</b> | 24        | <b>25</b> | 2