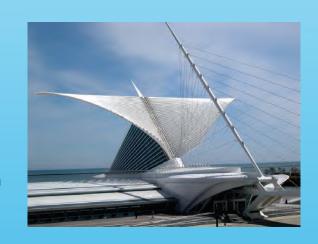

#### Milwaukee Art Museum, Milwaukee, WI

The museum was in need of crack isolation protection over a hydronic heated floor and **ECB® Classic** was the choice with more than 31,000 SQ FT installed.