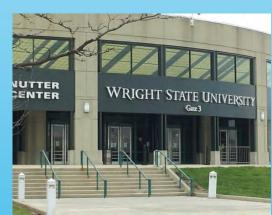

### Wright State University, Dayton, OH

In the classroom, hallways, residence halls or the atriums,

**ECB**® is the preferred product when crack protection is required.