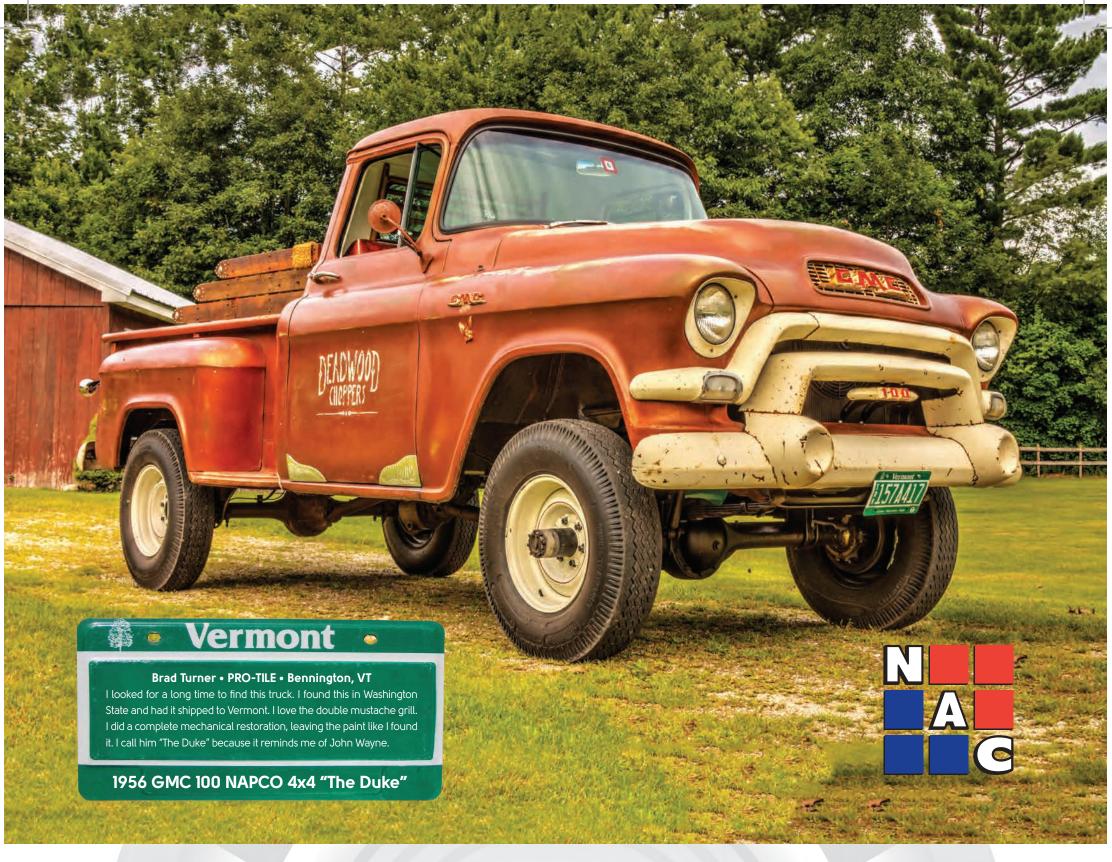

#### **APRIL 2020**

Tuesday Wednesday Sunday Monday **Thursday** Friday Saturday 13 **Easter** 24 23 Coverings • New Orleans, LA **27** 26 NWFA Expo • Milwaukee, WI **SubSeal® -** Liquid waterproofing membrane



MAY 2020 Tuesday Sunday Monday Wednesday **Thursday** Friday Saturday **Mother's Day** AIA Convention • Los Angeles, CA 22 23 19 18 20 29 28 24 **25** 26 **Memorial Day**  $\textbf{Extreme Deck System} \ \textbf{-} \ \textbf{Double layer waterproofing protection}$ 

(800)633.4622



# **JUNE 2020**

 Sunday
 Monday
 Tuesday
 Wednesday
 Thursday
 Friday
 Saturday

 1
 2
 3
 4
 5
 6

 7
 8
 9
 10
 11
 12
 13

 14
 15
 16
 17
 18
 19
 20

 First Day of Summer

 21
 22
 23
 24
 25
 26
 27

 Father's Day

 28
 29
 30

Moisture Lock® 101 - Hardener and sealer for MVT protection





Sunday Monday Tuesday Wednesday Thursday Friday Saturday

1 2 3 4
Independence Day

5 6 7 8 9 10 11

12 13 14 15 16 17 18

19 20 21 22 23 24 25

26 27 28 29 30 31

Strataflex\* - Water tight seal plus crack isolation protection

#### CALIFORNIA

Joe Salvo • Miracle Sealants, Inc • Newport Beach, CA
I purchased the car in August 2017 from the second owner. 1967 was the first year of the "S" model for the new 911 short wheel base line and the first year of the "Targa" top. The "S" pumped up the HP to about 160 and added various performance items to the car. In 1967, Porsche built just 483 911 S Soft Window Targa cars worldwide. The car has undergone a 17 month frame off, nut and bolt restoration to factory original condition by Car Parc - Early 911 Specialists in Costa Mesa, CA. Only origi