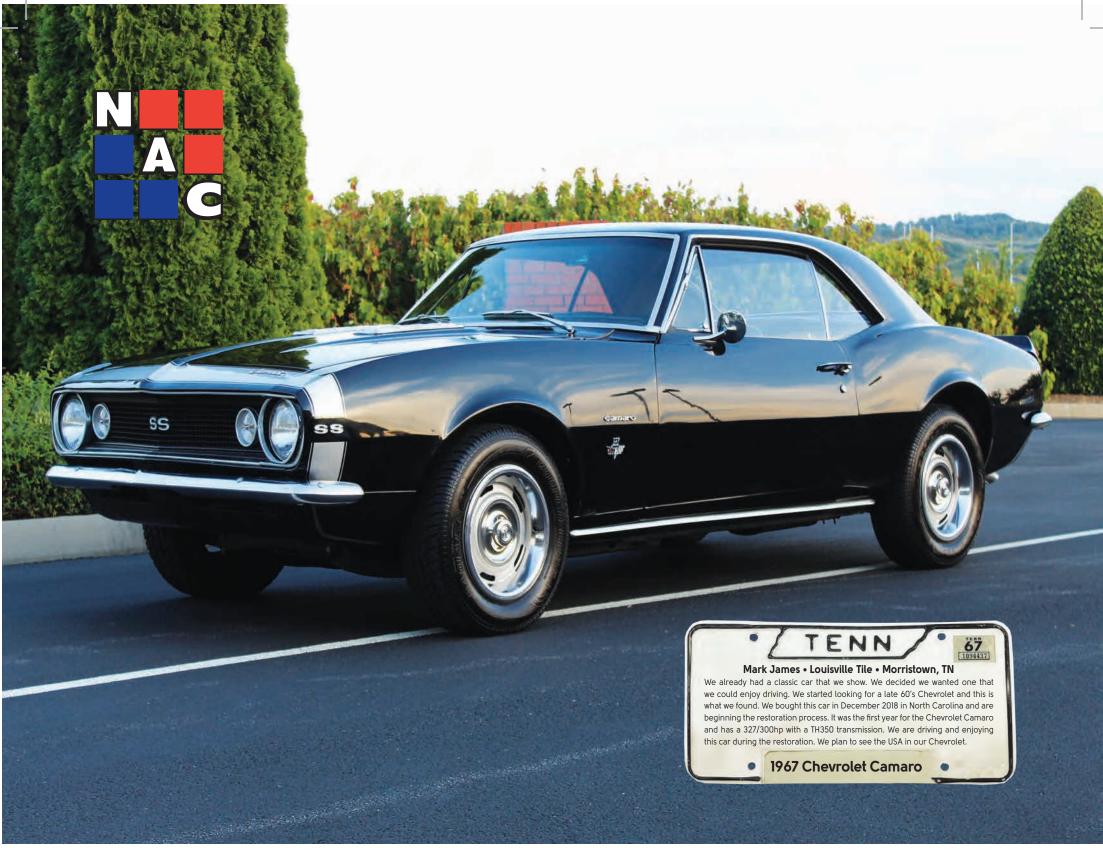

Moisture Barrier** 

Calendar Copyright ©2019 NAC Products, Inc. All vehicle photos used with permission Printed in U.S.A. October 2019

(800)633.4622



www.nacproducts.com







FEBRUARY 2020

Sunday

Monday

Tuesday Wednesday Thursday

Friday

Saturday

The World of Concrete • Las Vegas, NV

Lincoln's Birthday

Valentine's Day

Presidents' Day

Washington's Birthday

26

**ECB®** Classic - The original crack isolation membrane

www.nacproducts.com

(800)633.4622



### **MARCH 2020**

 Sunday
 Monday
 Tuesday
 Wednesday
 Thursday
 Friday
 Saturday

 1
 2
 3
 4
 5
 6
 7

 8
 9
 10
 11
 12
 13
 14

 FCICA Annual Meeting • Nashville, TN
 15
 16
 17
 18
 19
 20
 21

 First Day of Spring
 22
 23
 24
 25
 26
 27
 28

 29
 30
 31

 Strataflex\* - Waterproofing and crack isolation protection



#### **APRIL 2020**

Tuesday Wednesday Sunday Monday **Thursday** Friday Saturday 13 **Easter** 24 23 Coverings • New Orleans, LA **27** 26 NWFA Expo • Milwaukee, WI **SubSeal® -** Liquid waterproofing membrane



MAY 2020 Tuesday Sunday Monday Wednesday **Thursday** Friday Saturday **Mother's Day** AIA Convention • Los Angeles, CA 22 23 19 18 20 29 28 24 **25** 26 **Memorial Day**  $\textbf{Extreme Deck System} \ \textbf{-} \ \textbf{Double layer waterproofing protection}$ 

(800)633.4622



# **JUNE 2020**

 Sunday
 Monday
 Tuesday
 Wednesday
 Thursday
 Friday
 Saturday

 1
 2
 3
 4
 5
 6

 7
 8
 9
 10
 11
 12
 13

 14
 15
 16
 17
 18
 19
 20

 First Day of Summer

 21
 22
 23
 24
 25
 26
 27

 Father's Day

 28
 29
 30

Moisture Lock® 101 - Hardener and sealer for MVT protection