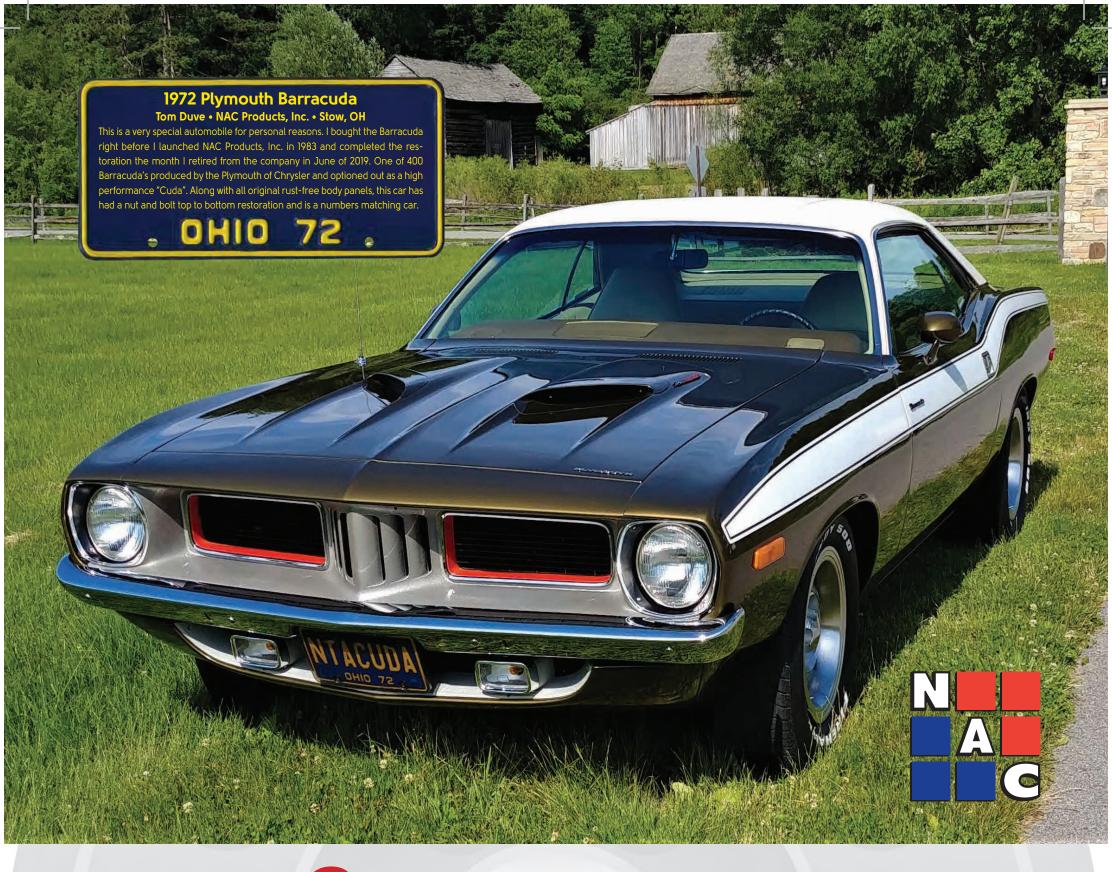

rformance items to the car. In 1967, Porsche built just 483 911 S Soft Window Targa cars worldwide. The car has undergone a 17 month frame off, nut and bolt restoration to factory original condition by Car Parc - Early 911 Specialists in Costa Mesa, CA. Only original or NOS parts were used in the restoration.

1967 Porsche 911 S Soft Window





#### **AUGUST 2020**

Sunday Monday Tuesday Wednesday Thursday Friday Saturday

1
2 3 4 5 6 7 8
9 10 11 12 13 14 15
16 17 18 19 20 21 22
23 24 25 26 27 28 29

30 31

**SAM® 3 -** Sound Control and crack isolation protection

(800)633.4622



# SEPTEMBER 2020

Monday Wednesday Thursday Friday Saturday Sunday Tuesday **Labor Day** 13 14 15 16 17 26 23 24 25 20 21 First Day of Autumn 27 28 29 30



ECB Kits - Strip application for crack protection





| Sunday | Monday | Tuesday | Wednesday | Thursday | Friday | Saturday | Thursday | Friday | Saturday | Thursday | Thursday | Thursday | Thursday | Friday | Thursday |



### NOVEMBER 2020

Monday Wednesday Thursday Sunday Tuesday Friday Saturday 12 **Veterans Day** 18 20 27 28 25 24 26 **22 23** Thanksgiving Day 30 29



**SubSeal® Liquid -** For surfaces that require waterproof protection



#### DECEMBER 2020 Wednesday Thursday Monday Tuesday Friday Sunday Saturday 16 26 23 24 20 **First Day of Winter** 28 **New Year's Eve ECB® Classic -** For surfaces that require protection from structural movement www.nacproducts.com