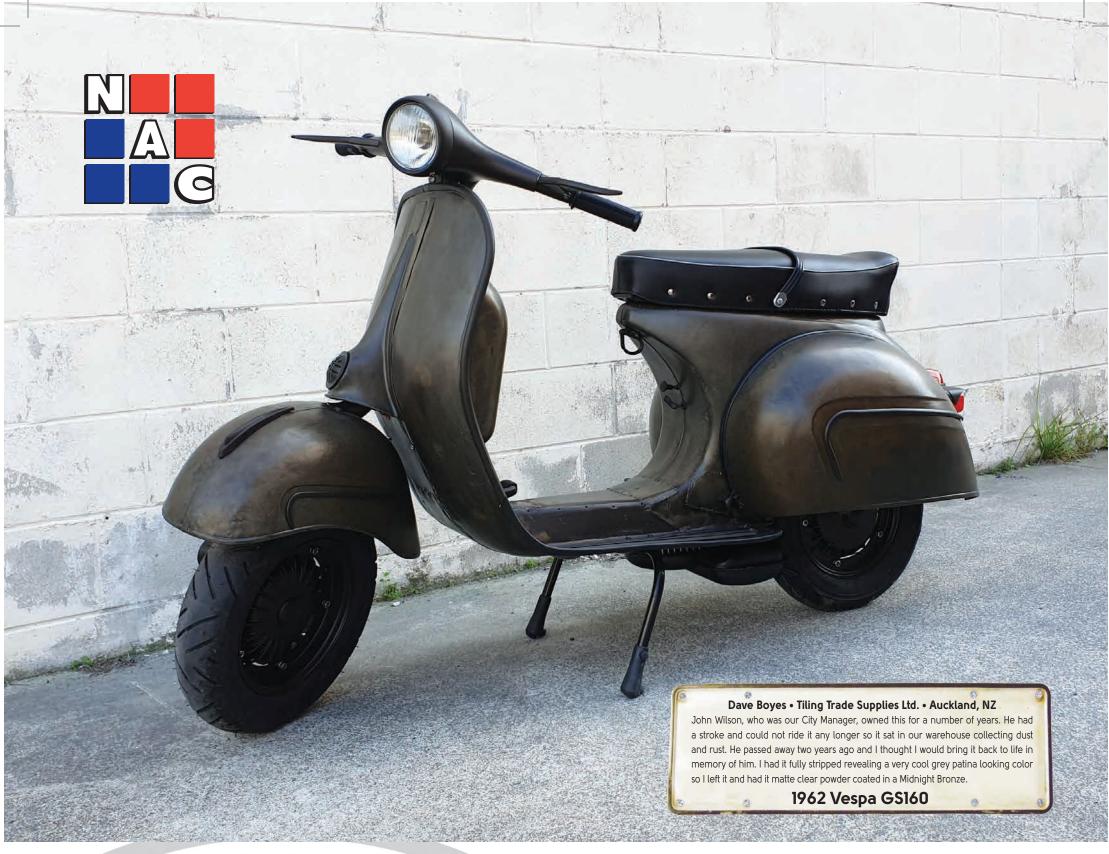

#### CALIFORNIA

Joe Salvo • Miracle Sealants, Inc • Newport Beach, CA
I purchased the car in August 2017 from the second owner. 1967 was the first year of the "S" model for the new 911 short wheel base line and the first year of the "Targa" top. The "S" pumped up the HP to about 160 and added various performance items to the car. In 1967, Porsche built just 483 911 S Soft Window Targa cars worldwide. The car has undergone a 17 month frame off, nut and bolt restoration to factory original condition by Car Parc - Early 911 Specialists in Costa Mesa, CA. Only original or NOS parts were used in the restoration.

1967 Porsche 911 S Soft Window