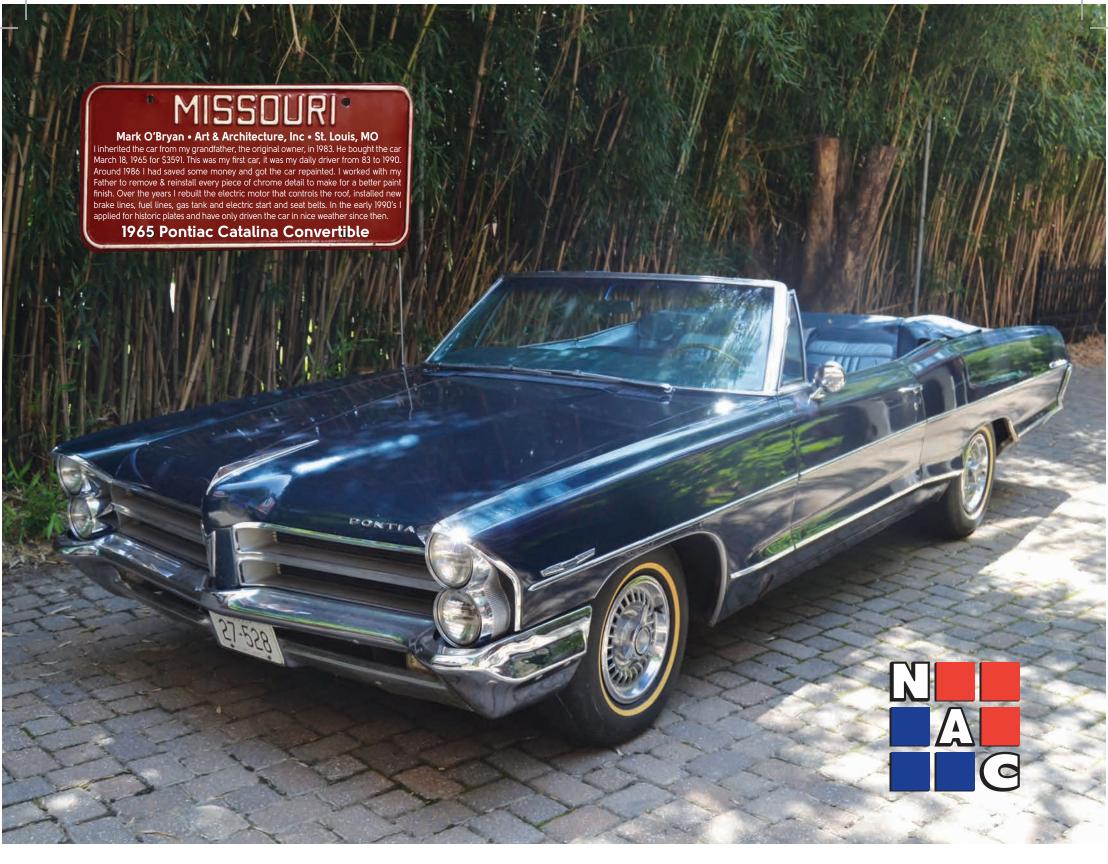

factory original condition by Car Parc - Early 911 Specialists in Costa Mesa, CA. Only original or NOS parts were used in the restoration.

1967 Porsche 911 S Soft Window





#### **AUGUST 2020**

Sunday Monday Tuesday Wednesday Thursday Friday Saturday

1
2 3 4 5 6 7 8
9 10 11 12 13 14 15
16 17 18 19 20 21 22
23 24 25 26 27 28 29

30 31

**SAM® 3 -** Sound Control and crack isolation protection

(800)633.4622



# SEPTEMBER 2020

Monday Wednesday Thursday Friday Saturday Sunday Tuesday **Labor Day** 13 14 15 16 17 26 23 24 25 20 21 First Day of Autumn 27 28 29 30



ECB Kits - Strip application for crack protection





| Sunday | Monday | Tuesday | Wednesday | Thursday | Friday | Saturday | Thursday | Friday | Saturday | Thursday | Thursday | Thursday | Thursday | Friday | Thursday |



### NOVEMBER 2020

Monday Wednesday Thursday Sunday Tuesday Friday Saturday 12 **Veterans Day** 18 20 27 28 25 24 26 **22 23** Thanksgiving Day 30 29



**SubSeal® Liquid -** For surfaces that require waterproof protection



#### DECEMBER 2020 Wednesday Thursday Monday Tuesday Friday Sunday Saturday 16 26 23 24 20 **First Day of Winter** 28 **New Year's Eve ECB® Classic -** For surfaces that require protection from structural movement www.nacproducts.com