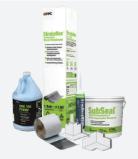

# SubSeal® Liquid Waterproofing & Crack-Supression Membrane

Waterproofing liquid membrane and sealant for surfaces that require waterproof protection.