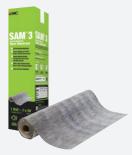

# SAM<sup>®</sup>3 Sound Abatement Sheet Membrane

Sound abatement membrane has an IIC 70 and STC 67, for applications with a sound rated ceiling assembly between floors requiring impact and audible sound reduction.