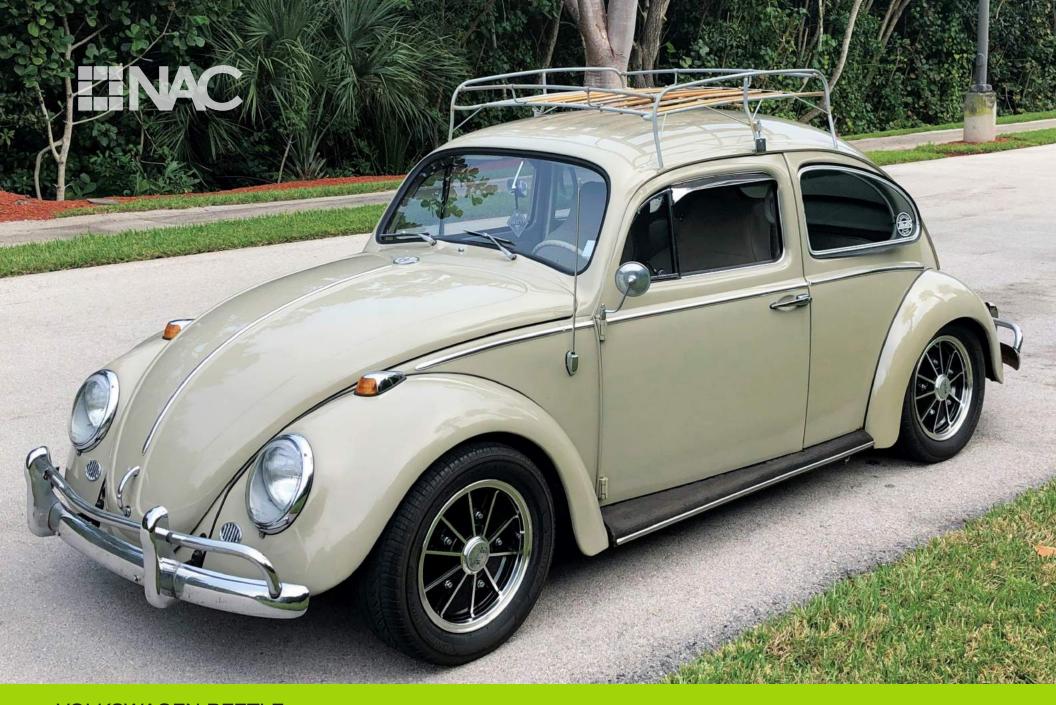

#### VOLKSWAGEN BEETLE 1964

"I had a 1968 VW Bug in high school (late 80's) with a 1776cc engine that was very fast and have always loved old cars. I found this restored 1964 bug in Georgia and bought it from a lady who was a retiring corrections officer and had 4 VW's. It has an original 1200cc 36HP engine that actually has some pep, it runs and drives beautiful and turns heads from young and old. Everybody has a story about a bug they've been in."

Brad Miller - OFP Co. Inc. Boca Baton Fl