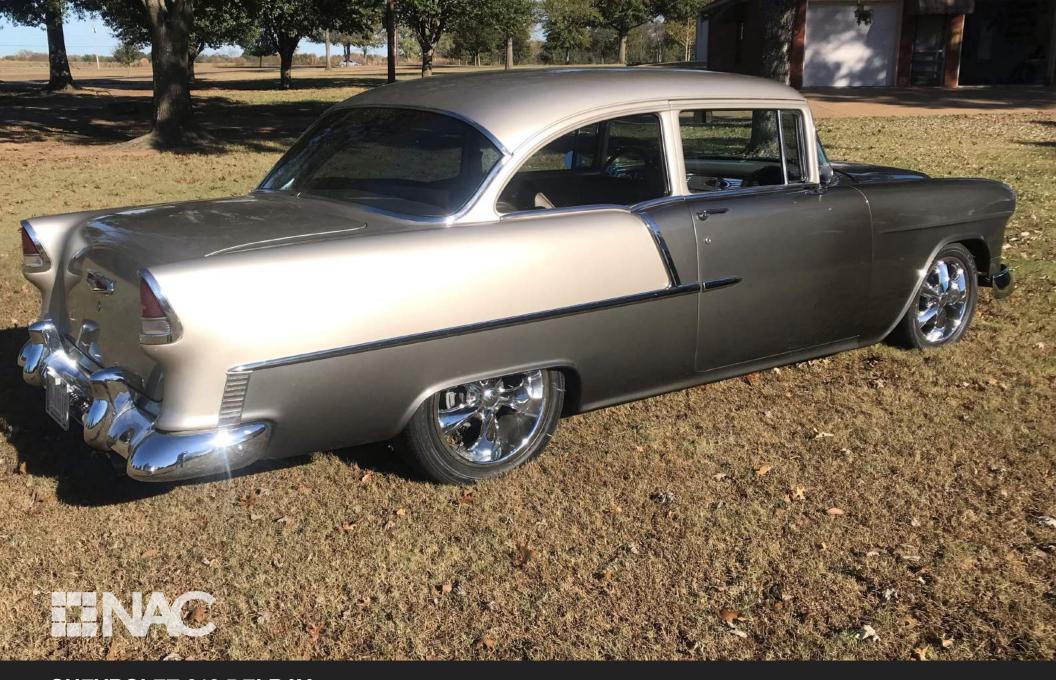

#### CHEVROLET 210 DELRAY 1955

"This car was destined for a life with the drag track. It had been tubbed out and 454 put in it. It was rescued from the drag shop and nicely restored and now has an LS three under the hood and is suitable to be driven every day or just to car shows in touch."

Donald Dean Sr - D&D floor coverings - Van Buren, AR