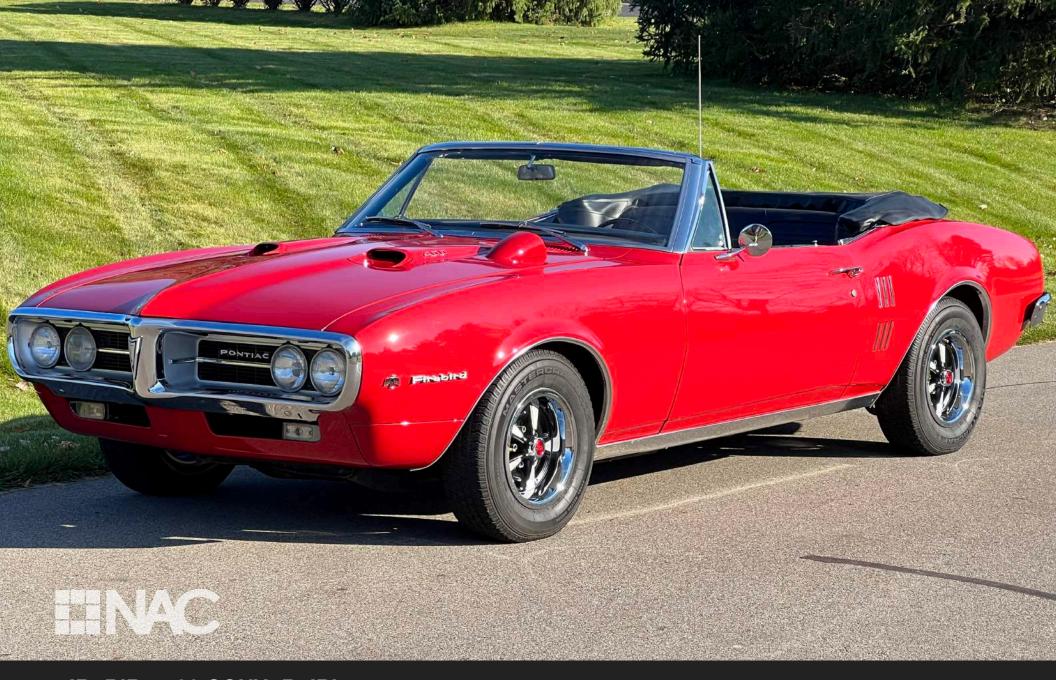

#### FIREBIRD 400 CONVERTIBLE 1967

"I found the car in a trade in 1995. I performed an amateur restoration on it. I drove it for a few years and then moved on to other projects. Fast Forward to 2019. I decided to perform a total tear down and restoration to the car. The car was in painters' jail for 2 ½ years and I finally got it back in the spring of this year. It is my favorite car I have and will enjoy it for years."

Paul Bronikowski - PJB Sales, Clarkston, MI