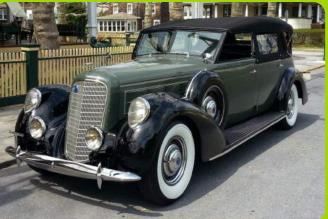

#### LINCOLN K MODEL, 7-PASSENGER TOURING CAR BY WILLOUGHBY (TOP) 1937

"I acquired this car about 20 years ago. It is a very low mileage car that did nevertheless undergo a restoration at the time I purchased the car. The paint is Sage Brush Green with black trim and fenders, as it came out of the shop new. The car was one of only seven made and was first owned by the State of California and used as a Governor's Parade Car."