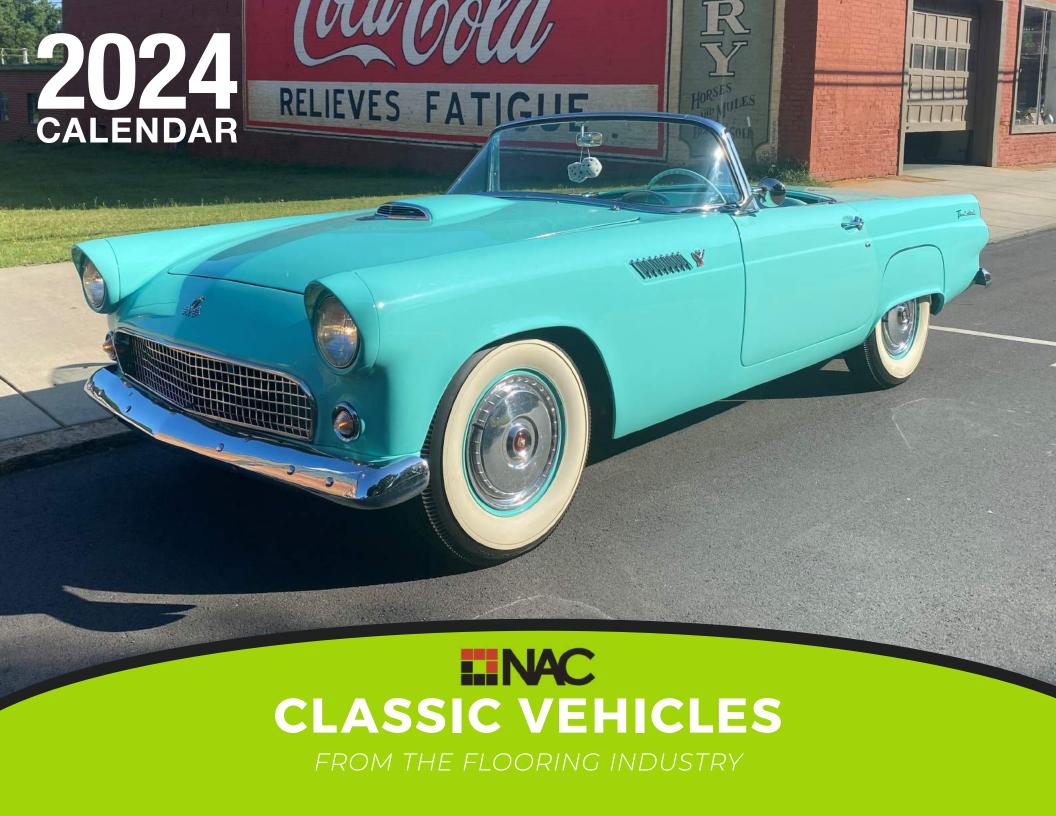

#### FORD THUNDERBIRD 1955

"Fully restored, ground up vehicle. Purchased so my father and I could restore together in late 2009 just a few months before his sudden passing. This car spent time in a few different race shops as well as personal shops of team members, to bring it back to life. The car has all matching, original numbers including the engine, chassis, and frame. It has been driven about 4,500 miles locally in the past 8 years. My wife and I enjoy late afternoon, leisurely drives around town and get lots of friendly waves and comments."

Robbie Bassinger- Homebase Sales & Service, LLC - Mooresville, NC