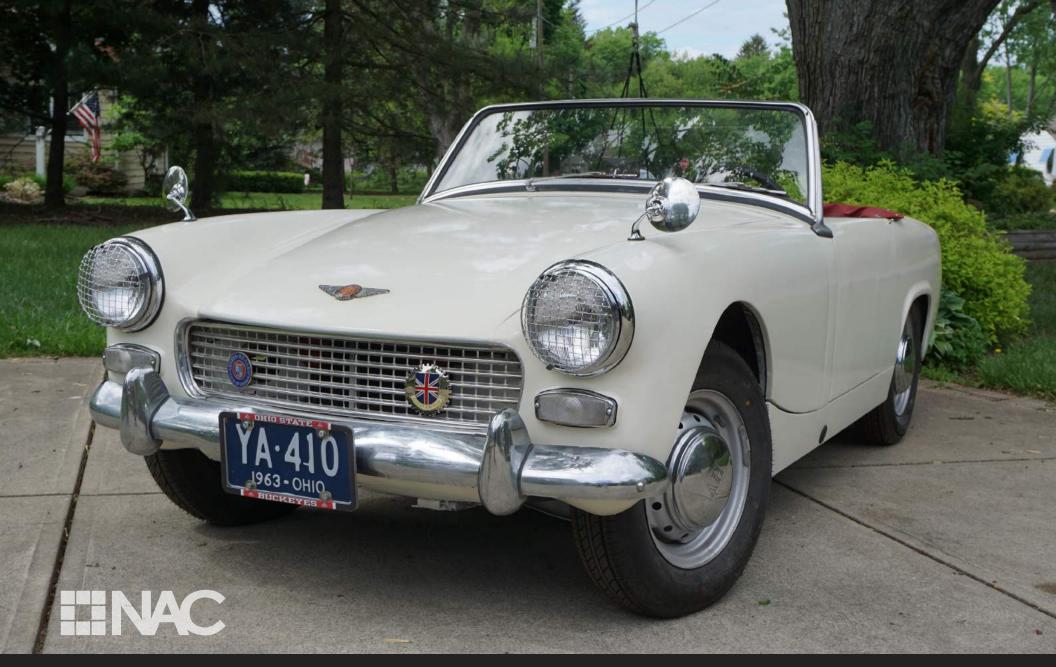

#### **AUSTIN HEALEY SPRITE MARK II 1963**

"I bought this little roadster in 1977 while finishing up my Architectural Degree at OSU in Columbus, Ohio. She was my trusty year-round daily driver all through my college years. Fast forward 40+ years, three kids, five houses (and 30+ years buried in their respective garages), I finally dug her out and embarked on a long overdue restoration as my covid-relief project (or rather, obsession). This '63 Sprite is a classic British Sports Car and a lot of driving fun packed into a small package. At all of 950 cc's and pushing 50 HP - but only 1500 pounds - it does remarkably well on an Autocross course, and I have a few 'H' class trophies to prove it." Michael Wildermuth, AIA - Vocon Design/Architecture - Cleveland, OH