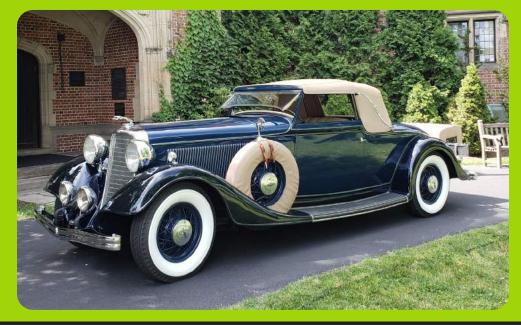

#### LINCOLN KB MODEL CONVERTIBLE ROADSTER BY LABARON (BOTTOM) 1933

"This car is one of seven surviving of the 33 originally made in 1933. It featured a V-12m 448ci engine and sits on a 145in wheel base chassis. It was delivered new to Long Island, NY. In 1946 it was purchased by Joseph Joseph of Vermont, one of the charter members of the Classic Car Club of America, who restored the car to 110 Point perfection. Following Joseph's passing, the car was purchased by Lincoln aficionado Albert Nault of Gross Point Farms, MI. I bought the car in 2020 and am in the process of restoring the car back to high point Classic Car Club of America judging standards."