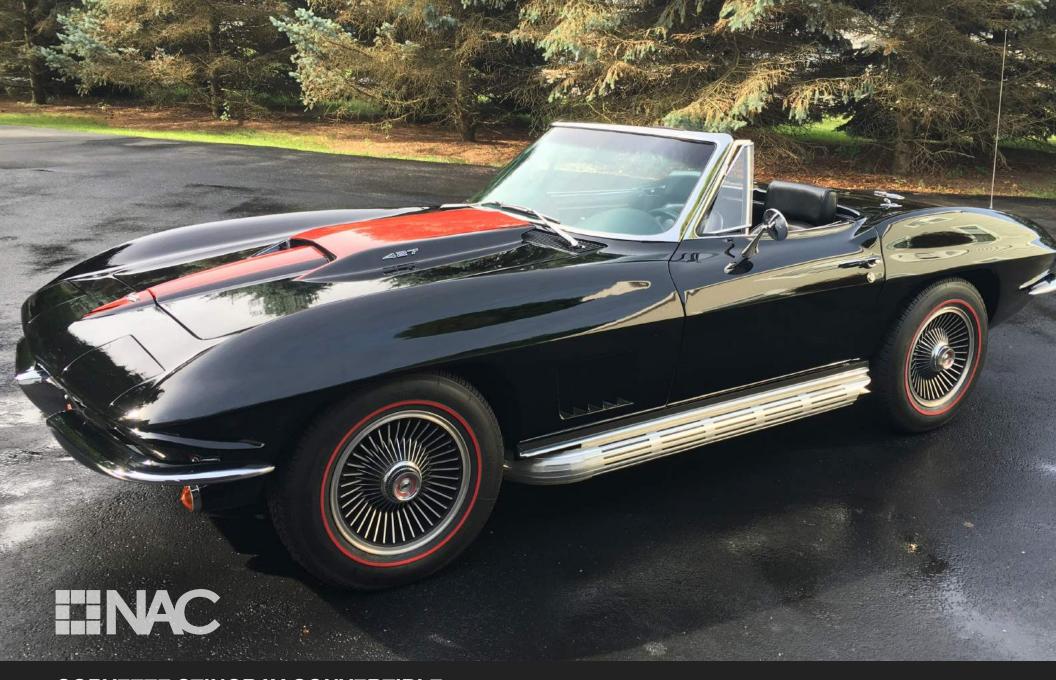

#### **CORVETTE STINGRAY CONVERTIBLE 1967**

"This was my dream car at the age of 18. A close friend whose father owned a Chevy Dealership drove an identical Corvette when we graduated high school. It has a 427/Tri-power 4-speed with Posi-Traction and off road side exhaust. I purchased mine in 2008 from an acquaintance who did a complete frame off restoration. I drive it about 200 miles a year. It's always a great thrill to get behind the wheel on a warm sunny day and cruise the open road – great stress reliever."

Jesse Tremain - Tremain Tile, Marble & Granite - Indianapolis, IN