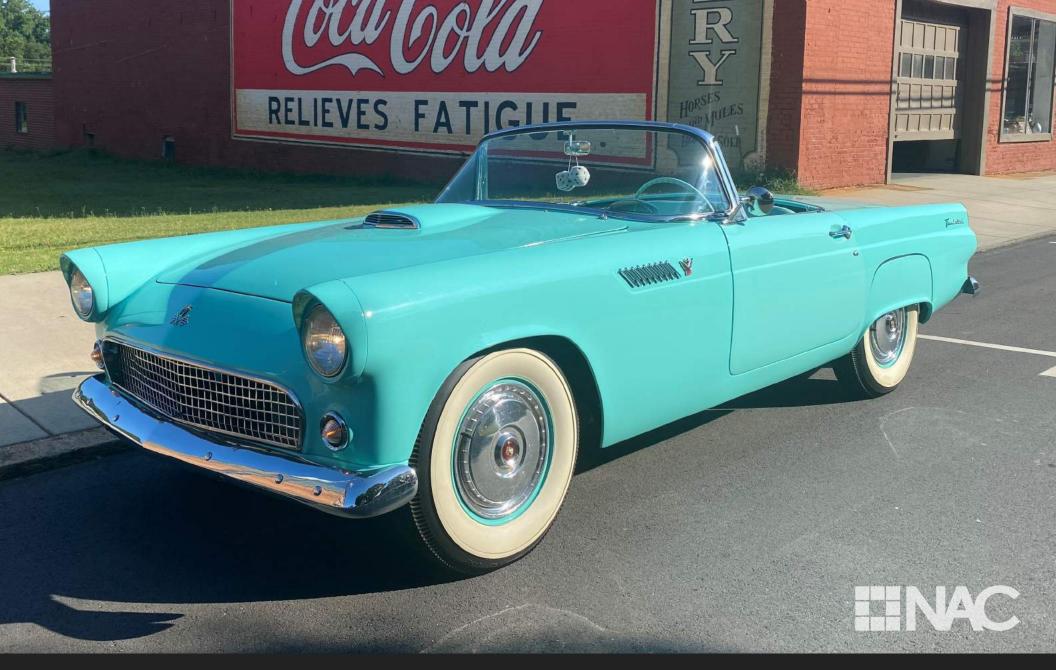

#### FORD THUNDERBIRD 1955

"Fully restored, ground up vehicle. Purchased so my father and I could restore together in late 2009 just a few months before his sudden passing. This car spent time in a few different race shops as well as personal shops of team members, to bring it back to life. The car has all matching, original numbers including the engine, chassis, and frame. It has been driven about 4,500 miles locally in the past 8 years. My wife and I enjoy late afternoon, leisurely drives around town and get lots of friendly waves and comments."

Robbie Bassinger- Homebase Sales & Service, LLC - Mooresville, NC