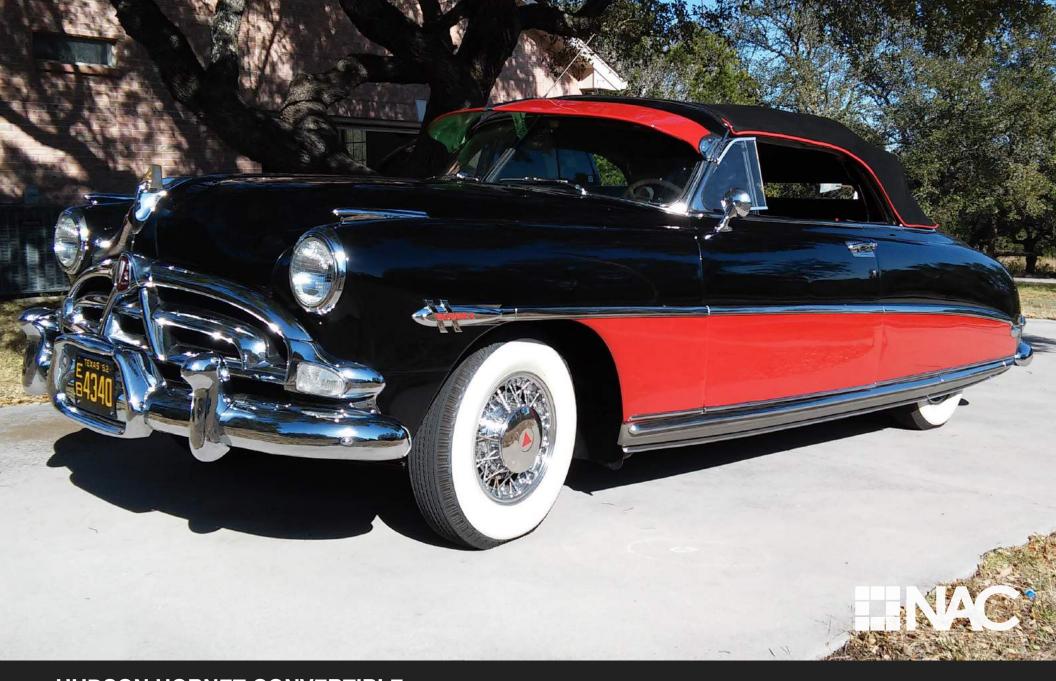

#### **HUDSON HORNET CONVERTIBLE** 1952

"Roughly twenty 1952 Hudson Hornet Convertibles remain of the original 360. Mine was abandoned in a dry creek bed in 1965. Thirty-five years later, I was gripped with the irrational drive to restore her. I sourced parts from 48 states and 4 different countries over nine painstaking years. With over 600 NOS parts, TWIN-H Power, a Hydramatic transmission, and hydraulic windows, we call her Scarlett, for her flashy red contrast and because, like Scarlett O'Hara, she's beautiful but painfully demanding."

Russell Chilton - Gomez Floor Covering - San Antonio, TX